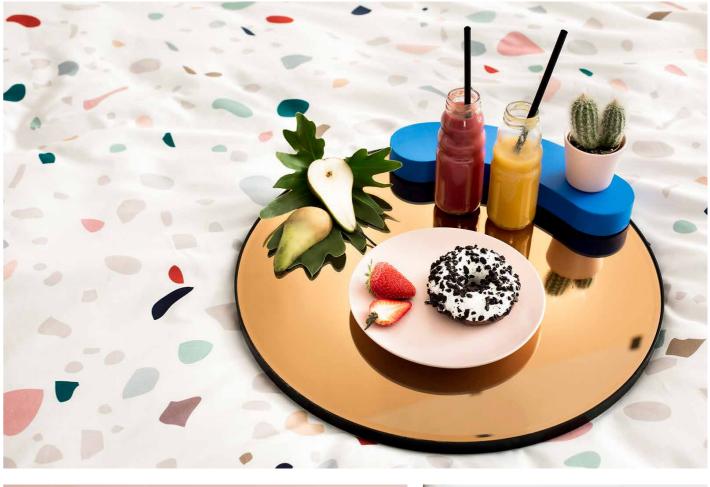

### ABOUT THIS DESIGN

TERRAZZO is the hottest trend in the interiors around the social media and now you can bring this look into your home.

With its distinctive and colourful confetti pattern, Terrazzo is catchy and playful design, which is perfect for bed linen.