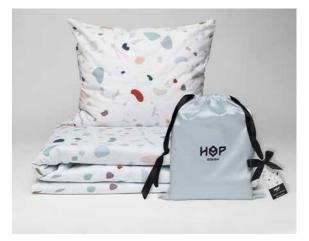

We collaborate with top designers who prepare unique patterns and prints.

It is made of satin weaved 100% cotton with a soft and smooth quality, making them incredibly comfortable to sleep in.

The bedding set comes in the catchy satin cotton pouch with fine ribbon. This packaging will be perfect bag for your lingerie and other precious belongings.

Moreover, we have prepared dedicated colour of pouch bag for each Graphic Collection design.

All that together is packed in the HOP signature box in matte tone.

### ABOUT THIS DESIGN

TERRAZZO is the hottest trend in the interiors around the social media and now you can bring this look into your home.

With its distinctive and colourful confetti pattern, Terrazzo is catchy and playful design, which is perfect for bed linen.