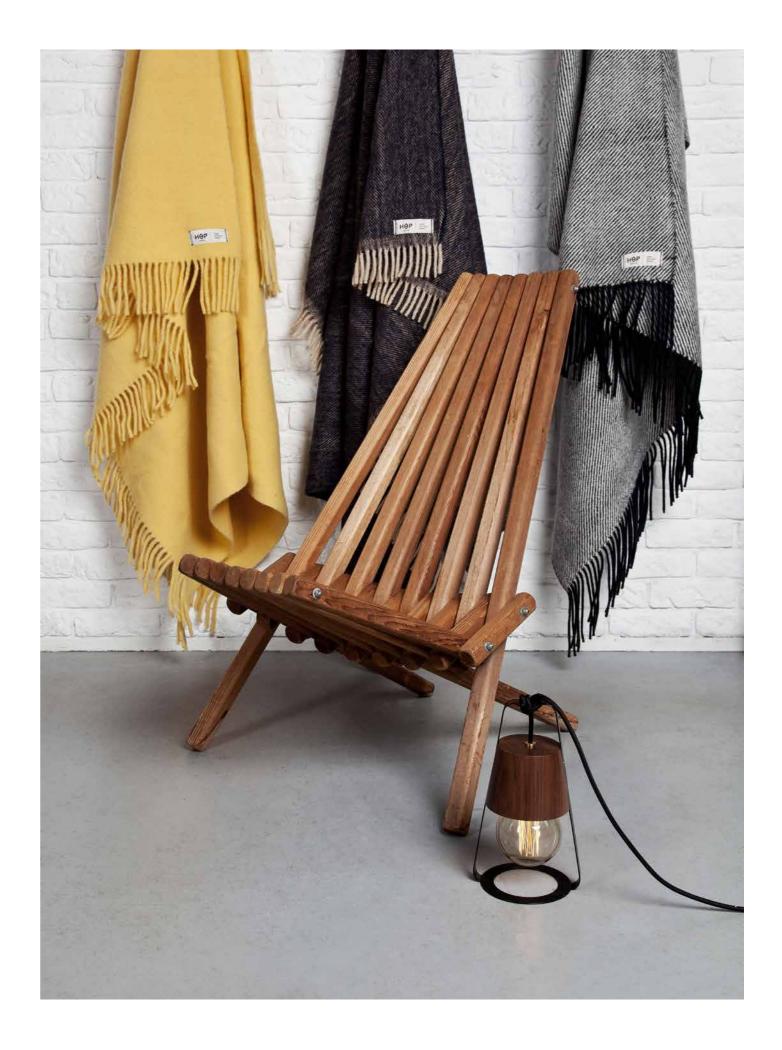

### PURE WOOL THROW BLANKETS

Pure wool throw blankets by HOP DESIGN are made with the finest naturally renewable lamb's wool from New Zealand.

Each piece is locally woven by craftsmen in traditional family-owned manufacture.

This is natural product with its unique natural properties.

It will become an essential element in your décor, perfect for any setting, traditional to contemporary.

breathable

temp control

## 100% wool from New Zealand

# locally crafted

sustainable

antialergetic

anodyne