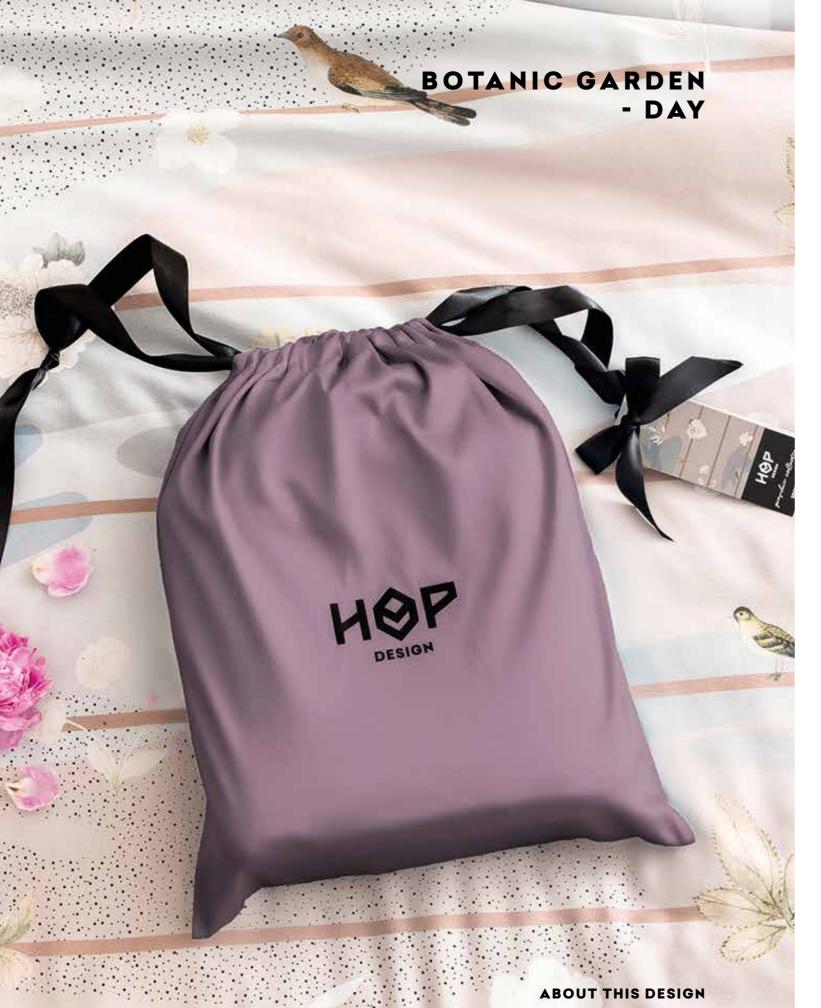

### **ABOUT THIS DESIGN**

Pastel, bright colours present the natural world awakening to life at dawn. Take a deep look and maybe you will hear the singing of birds or gentle sound of the wind when the day wakes up from a dream.