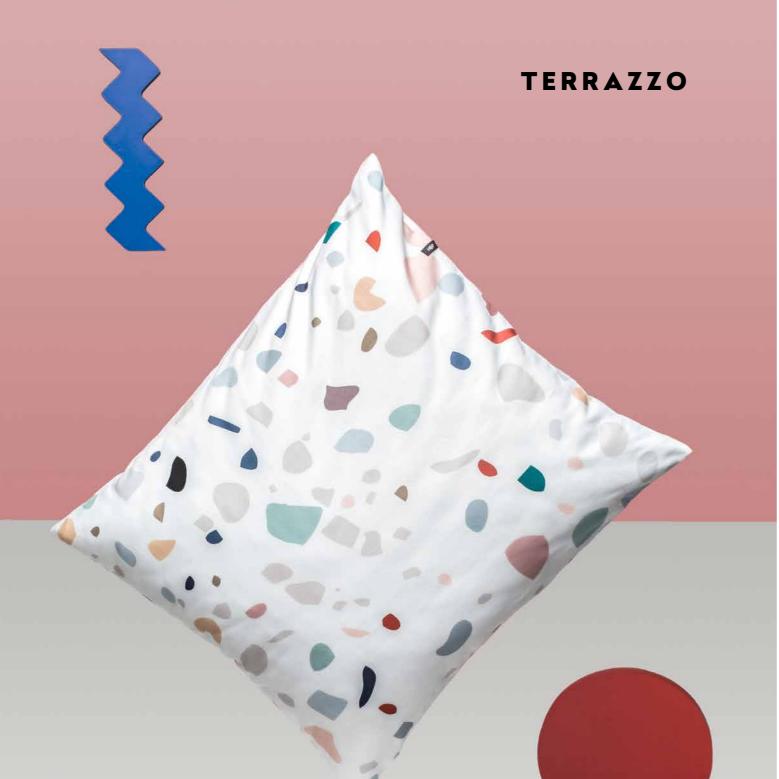

### ABOUT THIS DESIGN

TERRAZZO is the hottest trend in the interiors around the social media and now you can bring this look into your home.

With its distinctive and colourful confetti pattern, Terrazzo is catchy and playful design, which is perfect for bed linen.