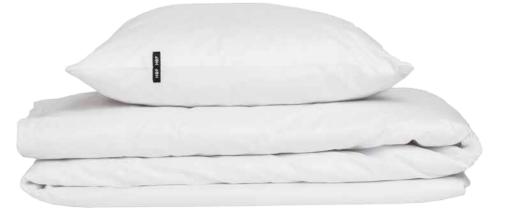

ks, favourite tracksuit, exciting book and a mug of hot tea.

This is a place, in which you deserve a time for yourself and where you can leave all your worries behind the door. You are the queen here and you arrange this place in your own way.







### A perfect way to restyle your bedroom



## MIX & MATCH

Customize your bedding set - mix the the sizes and colours.

We know that many have more than one pillow and usually in different sizes, and now you can have matching bedding for all of them.

To make bedding that could fit all your needs at once, we decided to go for separate pillowcases and duvet covers.

Thanks to that you have the freedom to choose your favourite duvet cover and combine it with matching pillow cases and flat sheet in any size and colour you want.



PURE WHITE









## DARK GREY



### PASTEL BLUE



## OBSIDIAN BLUE



#### PACKAGING



Duvet cover is the base product. Each duvet cover is packed in stylish canvas bag.

When your client will choose additionally pillow cases and/or sheet, put them all to the one bag with duvet cover. We can also prepare ready to sell bedding sets, already packed in canvas bag.

#### **MATERIALS & FINISHES**

Textile: 100% cotton with a traditional canvas weave. Manufacture: The fabrics are manufactured in Poland. Closure: Easy and quick to use hidden zippers. Components: All the components are collected locally: zippers, sews, labels, packaging etc.

### AVAILABLE SIZES

| Duvet covers: | Pillow cases: |
|---------------|---------------|
| 135 x 200 cm  | 40 x 40 cm    |
| 140 x 200 cm  | 50 x 60 cm    |
| 150