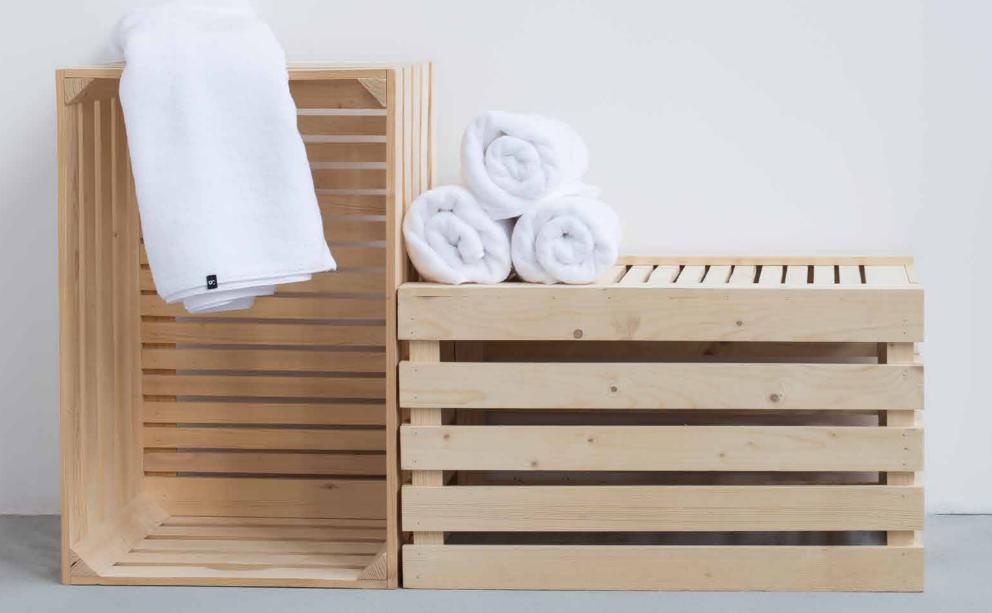

### **PURE COTTON TOWELS**

Feel like a 5-star hotel guest with this fluffy towel made of 100% premium cotton

### MATERIAL

100% high quality, long staple cotton in pure white colour - 500g/m2 Our towels are thirsty and super-absorbent. They soak up water very fast. The fabric is made with long-staple cottons, therefore is very dura-ble and long lasting. At the sime time it's soft and cozy. It's super easy to care - you can wash it in 95°C.

#### **AVAILABLE SIZES**

50 x 100 cm 70 x 140 cm MEDIA

You could see our products eg. in: