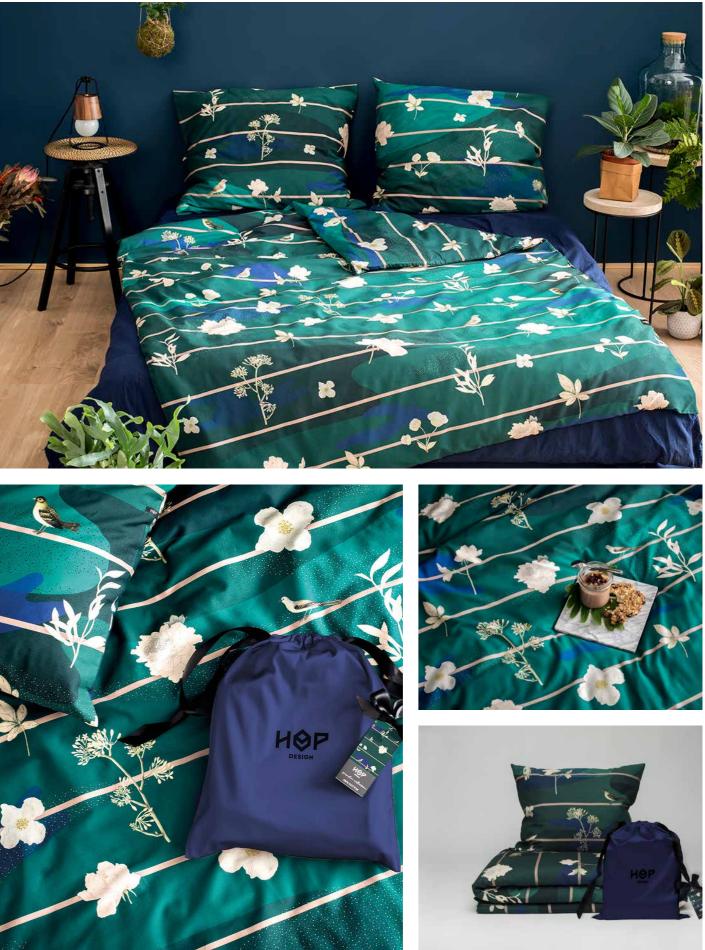

### ABOUT THIS DESIGN

The star

AN ROL

Inspired by Japanese motives, especially the subtle and harmonious nature.

Whole is washed in shades of deep, magical green and navy blue, reflecting the blaze of water colours at sunset.