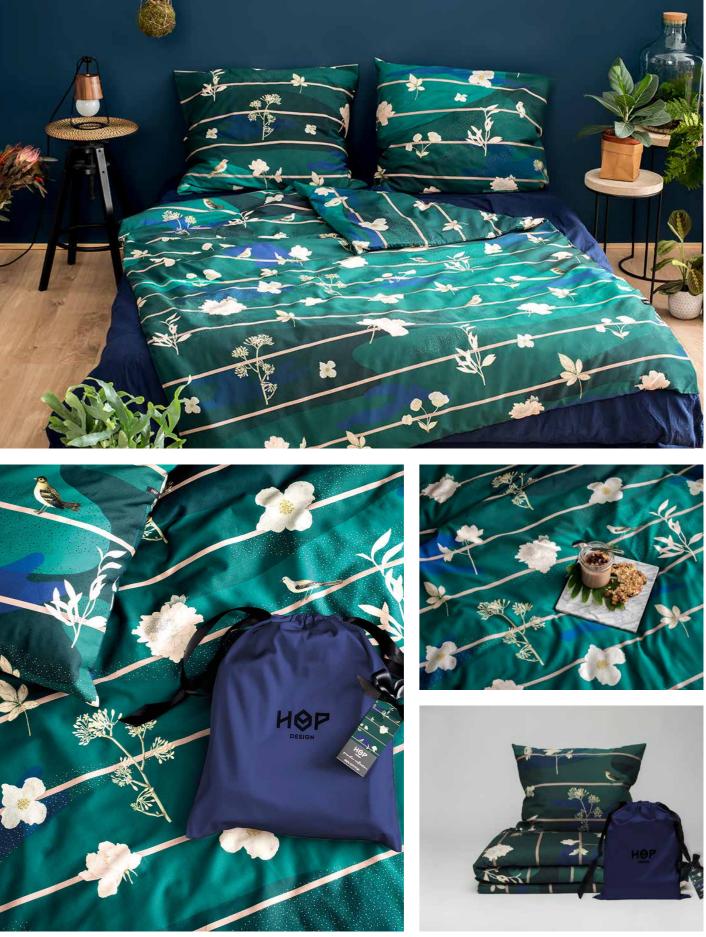

### ABOUT THIS DESIGN

The star

AN ROL

Inspired by Japanese motives, especially the subtle and harmonious nature.

Whole is washed in shades of deep, magical green and navy blue, reflecting the blaze of water colours at sunset.