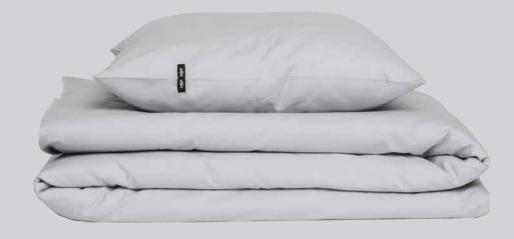

vourite tracksuit, exciting book and a mug of hot tea.

This is a place, in which you deserve a time for yourself and where you can leave all your worries behind the door. You are the queen here and you arrange this place in your own way.







### A perfect way to restyle your bedroom



## MIX & MATCH

Customize your bedding set - mix the the sizes and colours.

We know that many have more than one pillow and usually in different sizes, and now you can have matching bedding for all of them.

To make bedding that could fit all your needs at once, we decided to go for separate pillowcases and duvet covers.

Thanks to that you have the freedom to choose your favourite duvet cover and combine it with matching pillow cases and flat sheet in any size and colour you want.



PURE WHITE









## DARK GREY



### PASTEL BLUE



## OBSIDIAN BLUE



#### PACKAGING



Duvet cover is the base product. Each duvet cover is packed in stylish canvas bag.

When your client will choose additionally pillow cases and/or sheet, put them all to the one bag with duvet cover. We can also prepare ready to sell bedding sets, already packed in canvas bag.

#### **MATERIALS & FINISHES**

Textile: 100% cotton with a traditional canvas weave. Manufacture: The fabrics are manufactured in Poland. Closure: Easy and quick to use hidden zippers. Components: All the components are collected locally: zippers, sews, labels, packaging etc.

### AVAILABLE SIZES

| Duvet covers: | Pillow cases: |
|---------------|---------------|
| 135 x 200 cm  | 40 x 40 cm    |
| 140 x 200 cm  | 50 x 60 cm    |
| 150 x 200