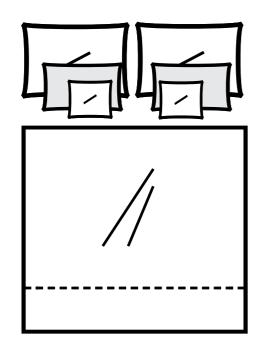

## MIX & MATCH

Customize your bedding set - mix the the sizes and colours.

We know that many have more than one pillow and usually in different sizes, and now you can have matching bedding for all of them.

To make bedding that could fit all your needs at once, we decided to go for separate pillowcases and duvet covers.

Thanks to that you have the freedom to choose your favourite duvet cover and combine it with matching pillow cases and flat sheet in any size and colour you want.