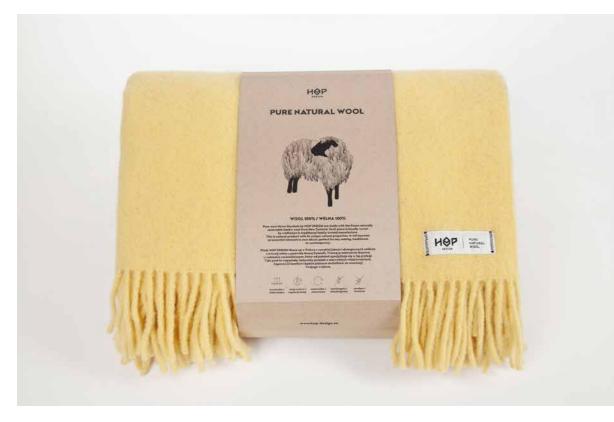

90 x 120 cm (+ 1 pillow case 40 x 60 cm), 110 x 125 cm (+ 1 pillow case 40 x 60 cm), 100 x 135 cm (+ 1 pillow case 40 x 60 cm).

\*We can produce for you any size you wish. Please, ask us individually for the conditions.

## **KIDS BEDDING**



### PURE WOOL THROW BLANKETS





Pure wool throw blankets by HOP DESIGN are made with the finest naturally renewable lamb's wool from New Zealand.

Each piece is locally woven by craftsmen in traditional family-owned manufacture.

This is natural product with its unique natural properties.

It will become an essential element in your décor, perfect for any setting, traditional to contemporary.



breathable

temp control

## 100% wool from New Zealand

# locally crafted

sustainable

antialergetic

anodyne







## SPECIFICATION

### PACKAGING



## YETI

ABOUT: one solid colour SIZE: 145 x 205 cm AVAILABLE COLOURS:



### RURU

ABOUT: two colours SIZE: 145 x 205 cm AVAILABLE COLOURS:



### **PURE COTTON TOWELS**

Feel like a 5-star hotel guest with this fluffy towel made of 100% premium cotton



### MATERIAL

100% high quality, long staple cotton in pure white colour - 500g/m2 Our towels are thirsty and super-absorbent. They soak up water very fast. The fabric is made with long-staple cottons, therefore is very dura-ble and long lasting. At the sime time it's soft and cozy. It's super easy to care - you can wash it in 95°C.

#### **AVAILABLE SIZES**

50 x 100 cm 70 x 140 cm MEDIA

You could see our products eg. in:



## AWARDS

2015 – Mut Have: TOTEM Lamps 2015 – Make Me: Lantern Lamp 2016 – Must Have: PURE Cotton Bedding 201