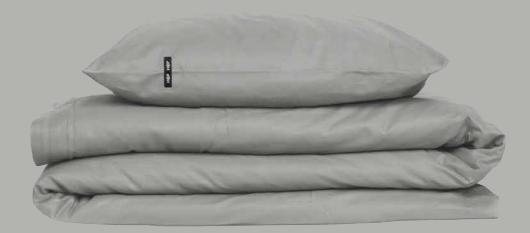

t, exciting book and a mug of hot tea.

This is a place, in which you deserve a time for yourself and where you can leave all your worries behind the door. You are the queen here and you arrange this place in your own way.







### A perfect way to restyle your bedroom



## MIX & MATCH

Customize your bedding set - mix the the sizes and colours.

We know that many have more than one pillow and usually in different sizes, and now you can have matching bedding for all of them.

To make bedding that could fit all your needs at once, we decided to go for separate pillowcases and duvet covers.

Thanks to that you have the freedom to choose your favourite duvet cover and combine it with matching pillow cases and flat sheet in any size and colour you want.



PURE WHITE









## DARK GREY



### PASTEL BLUE



## OBSIDIAN BLUE



#### PACKAGING



Duvet cover is the base product. Each duvet cover is packed in stylish canvas bag.

When your client will choose additionally pillow cases and/or sheet, put them all to the one bag with duvet cover. We can also prepare ready to sell bedding sets, already packed in canvas bag.

#### **MATERIALS & FINISHES**

Textile: 100% cotton with a traditional canvas weave. Manufacture: The fabrics are manufactured in Poland. Closure: Easy and quick to use hidden zippers. Components: All the components are collected locally: zippers, sews, labels, packaging etc.

### AVAILABLE SIZES

| Duvet covers: | Pillow cases: |
|---------------|---------------|
| 135 x 200 cm  | 40 x 40 cm    |
| 140 x 200 cm  | 50 x 60 cm    |
| 150 x 200 cm  | 50 x 80 cm