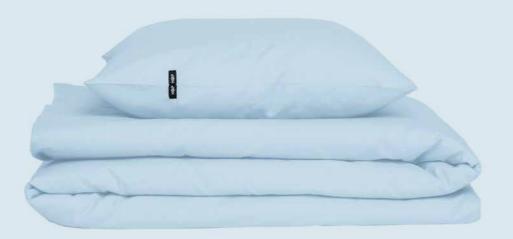

d a mug of hot tea.

This is a place, in which you deserve a time for yourself and where you can leave all your worries behind the door. You are the queen here and you arrange this place in your own way.







### A perfect way to restyle your bedroom



## MIX & MATCH

Customize your bedding set - mix the the sizes and colours.

We know that many have more than one pillow and usually in different sizes, and now you can have matching bedding for all of them.

To make bedding that could fit all your needs at once, we decided to go for separate pillowcases and duvet covers.

Thanks to that you have the freedom to choose your favourite duvet cover and combine it with matching pillow cases and flat sheet in any size and colour you want.



PURE WHITE









## DARK GREY



### PASTEL BLUE



## OBSIDIAN BLUE



#### PACKAGING



Duvet cover is the base product. Each duvet cover is packed in stylish canvas bag.

When your client will choose additionally pillow cases and/or sheet, put them all to the one bag with duvet cover. We can also prepare ready to sell bedding sets, already packed in canvas bag.

#### **MATERIALS & FINISHES**

Textile: 100% cotton with a traditional canvas weave. Manufacture: The fabrics are manufactured in Poland. Closure: Easy and quick to use hidden zippers. Components: All the components are collected locally: zippers, sews, labels, packaging etc.

### AVAILABLE SIZES

| Duvet covers: | Pillow cases: |
|---------------|---------------|
| 135 x 200 cm  | 40 x 40 cm    |
| 140 x 200 cm  | 50 x 60 cm    |
| 150 x 200 cm  | 50 x 80 cm    |
| 160 x 200 c