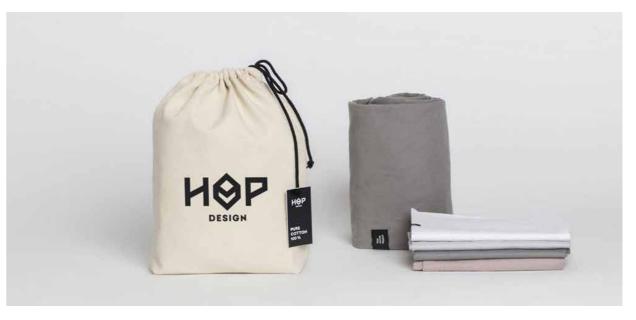

#### PACKAGING

Duvet cover is the base product. Each duvet cover is packed in stylish canvas bag.

When your client will choose additionally pillow cases and/or sheet, put them all to the one bag with duvet cover. We can also prepare ready to sell bedding sets, already packed in canvas bag.

#### **MATERIALS & FINISHES**

Textile: 100% cotton with a traditional canvas weave. Manufacture: The fabrics are manufactured in Poland. Closure: Easy and quick to use hidden zippers. Components: All the components are collected locally: zippers, sews, labels, packaging etc.