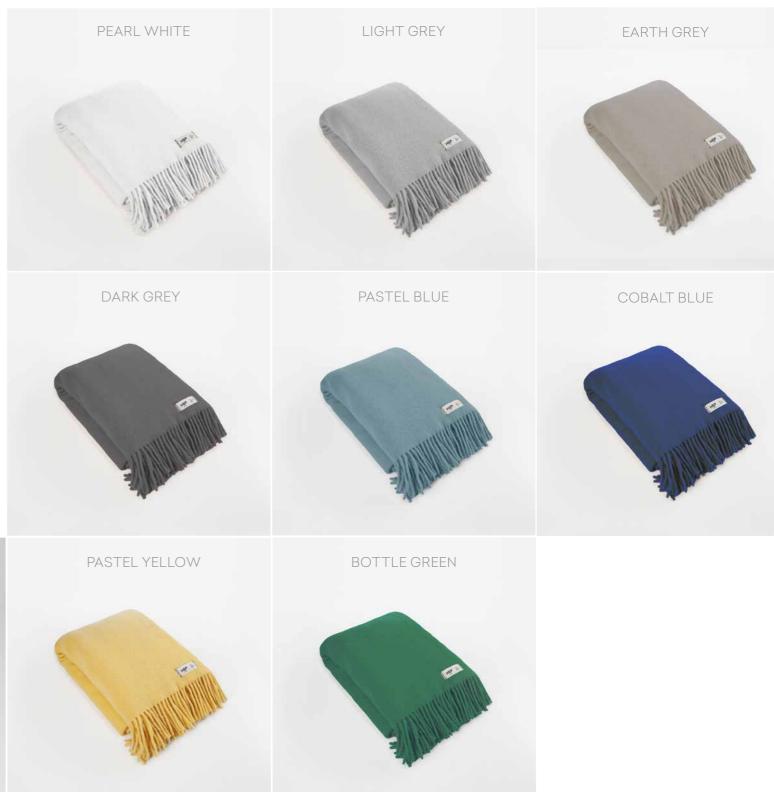

## YETI

ABOUT: one solid colour SIZE: 145 x 205 cm AVAILABLE COLOURS:

### RURU

ABOUT: two colours SIZE: 145 x 205 cm AVAILABLE COLOURS: