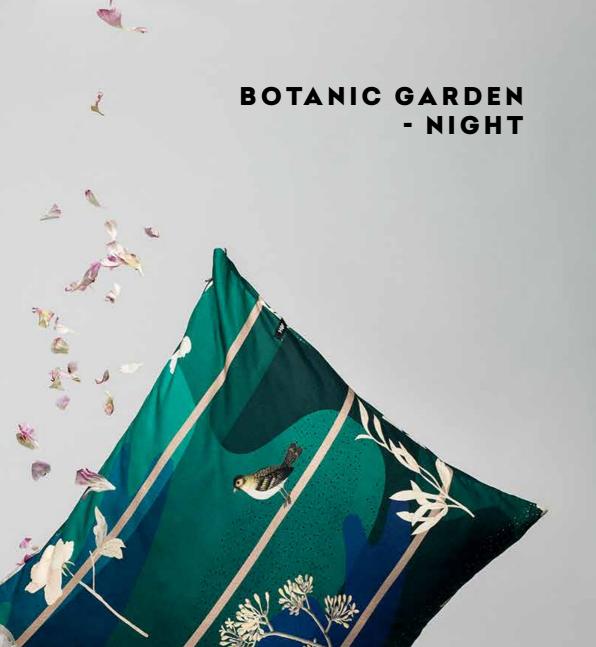

### ABOUT THIS DESIGN

The star

AN ROL

Inspired by Japanese motives, especially the subtle and harmonious nature.

Whole is washed in shades of deep, magical green and navy blue, reflecting the blaze of water colours at sunset.