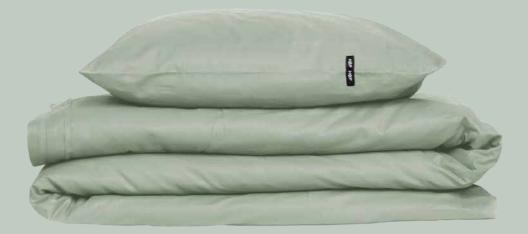

favourite tracksuit, exciting book and a mug of hot tea.

This is a place, in which you deserve a time for yourself and where you can leave all your worries behind the door. You are the queen here and you arrange this place in your own way.







### A perfect way to restyle your bedroom



## MIX & MATCH

Customize your bedding set - mix the the sizes and colours.

We know that many have more than one pillow and usually in different sizes, and now you can have matching bedding for all of them.

To make bedding that could fit all your needs at once, we decided to go for separate pillowcases and duvet covers.

Thanks to that you have the freedom to choose your favourite duvet cover and combine it with matching pillow cases and flat sheet in any size and colour you want.



PURE WHITE









## DARK GREY



### PASTEL BLUE



## OBSIDIAN BLUE



#### PACKAGING



Duvet cover is the base product. Each duvet cover is packed in stylish canvas bag.

When your client will choose additionally pillow cases and/or sheet, put them all to the one bag with duvet cover. We can also prepare ready to sell bedding sets, already packed in canvas bag.

#### **MATERIALS & FINISHES**

Textile: 100% cotton with a traditional canvas weave. Manufacture: The fabrics are manufactured in Poland. Closure: Easy and quick to use hidden zippers. Components: All the components are collected locally: zippers, sews, labels, packaging etc.

### AVAILABLE SIZES

| Duvet covers: | Pillow cases: |
|---------------|---------------|
| 135 x 200 cm  | 40 x 40 cm    |
| 140 x 200 cm  | 50 x 60 cm    |
| 150 x 20