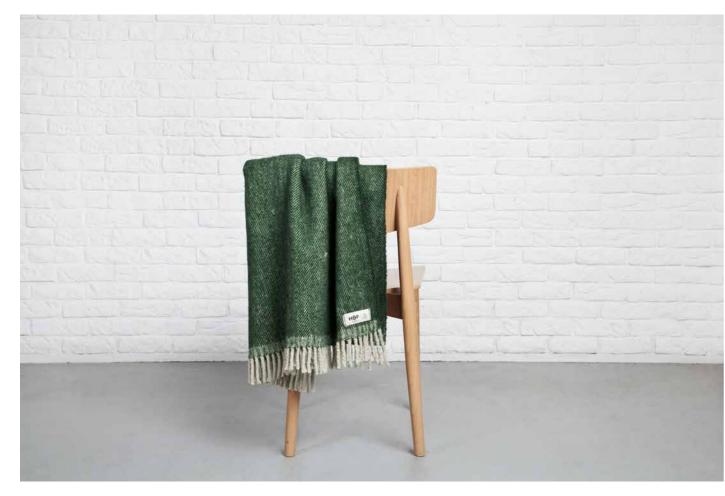

### PURE WOOL THROW BLANKETS

Pure wool throw blankets by HOP DESIGN are made with the finest naturally renewable lamb's wool from New Zealand.

Each piece is locally woven by craftsmen in traditional family-owned manufacture.

This is natural product with its unique natural properties.

It will become an essential element in your décor, perfect for any setting, traditional to contemporary.

breathable

temp control

## YETI

ABOUT: one solid colour SIZE: 145 x 205 cm AVAILABLE COLOURS: