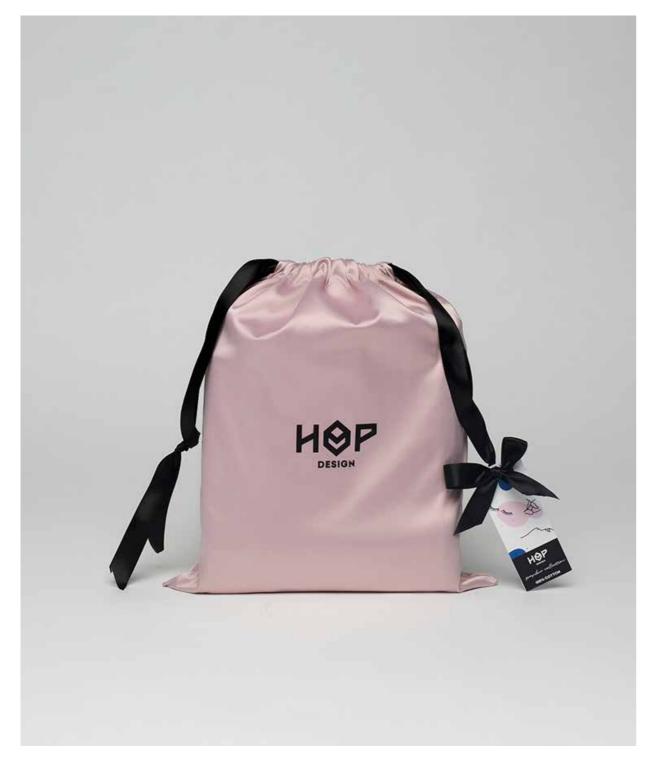

We collaborate with top designers who prepare unique patterns and prints.

It is made of satin weaved 100% cotton with a soft and smooth quality, making them incredibly comfortable to sleep in.

The bedding set comes in the catchy satin cotton pouch with fine ribbon. This packaging will be perfect bag for your lingerie and other precious belongings.

#### PACKAGING

In order to establish a cleanly styled and catchy look, packaging has been designed in a satin pouch, which can be easily re-used in a number of ways. It's perfect for your lingerie and other precious belongings.