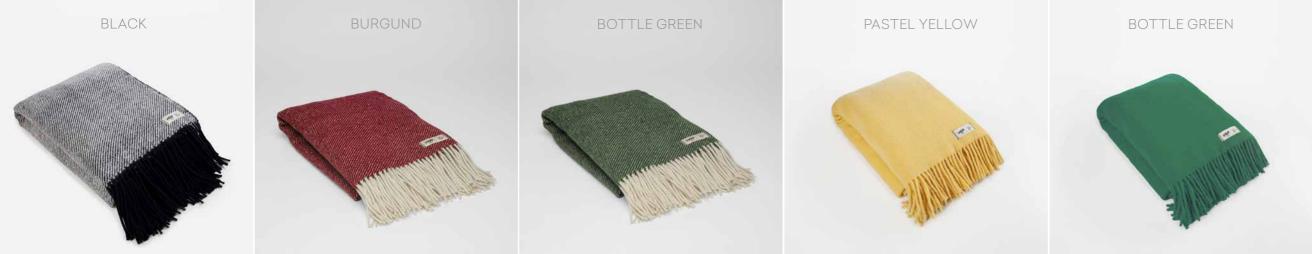

## YETI

ABOUT: one solid colour SIZE: 145 x 205 cm AVAILABLE COLOURS:

### RURU

ABOUT: two colours SIZE: 145 x 205 cm AVAILABLE COLOURS: