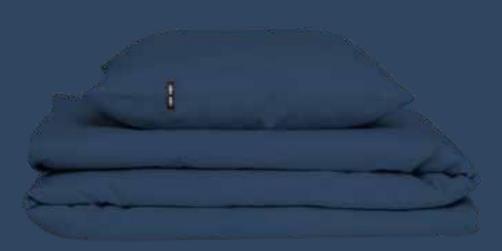

This is a place, in which you deserve a time for yourself and where you can leave all your worries behind the door. You are the queen here and you arrange this place in your own way.







### A perfect way to restyle your bedroom



## MIX & MATCH

Customize your bedding set - mix the the sizes and colours.

We know that many have more than one pillow and usually in different sizes, and now you can have matching bedding for all of them.

To make bedding that could fit all your needs at once, we decided to go for separate pillowcases and duvet covers.

Thanks to that you have the freedom to choose your favourite duvet cover and combine it with matching pillow cases and flat sheet in any size and colour you want.



PURE WHITE









## DARK GREY



### PASTEL BLUE



## OBSIDIAN BLUE



#### PACKAGING



Duvet cover is the base product. Each duvet cover is packed in stylish canvas bag.

When your client will choose additionally pillow cases and/or sheet, put them all to the one bag with duvet cover. We can also prepare ready to sell bedding sets, already packed in canvas bag.

#### **MATERIALS & FINISHES**

Textile: 100% cotton with a traditional canvas weave. Manufacture: The fabrics are manufactured in Poland. Closure: Easy and quick to use hidden zippers. Components: All the components are collected locally: zippers, sews, labels, packaging etc.

### AVAILABLE SIZES

| Duvet covers: | Pillow cases: |
|---------------|---------------|
| 135 x 200 cm  | 40 x 40 cm    |
| 140 x 200 cm  | 50 x 60 cm    |
| 150 x 200 cm  | 50 x 80 cm    |
| 160 x 200 cm  | 70 x 80 cm    |